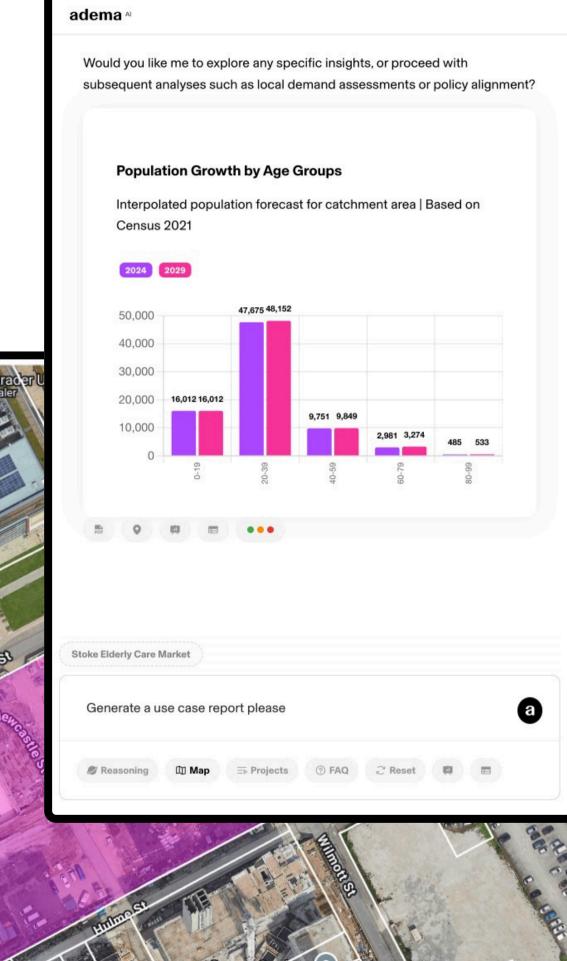

More, Move Faster

#### **Promoters & Developers**

- Increase your margins with faster delivery and fewer costs.
- Eliminate manual reporting costs and compress timelines.

#### **Brokers & Sourcers**

Justify and amplify your fees with rich intel, smart matching, and project-ready reporting.

#### **The Financial Advantage**

**Use Adema for All Reports, Sourcing & Matching** 

#### **Average Savings:**

Save £38,000 per £1M GDV when fully leveraging Adema across sourcing, reporting, and matching

#### **Replace These Tools:**

Searchland, Carterwood, Aprao, Optiml, Smino.

#### **Net Monthly Savings**

- Save approx. £2,300 PCM at Adema's lowest tier
- Save approx. £2,100 PCM at the highest tier.

Reinvest those savings into project promotion or growth—Adema pays for itself and more.



adema Al

## **Step Into Al-Driven Real Estate**

Built for aspirationals who think entrepreneurial Built for professionals who think forward

www.adema.ai