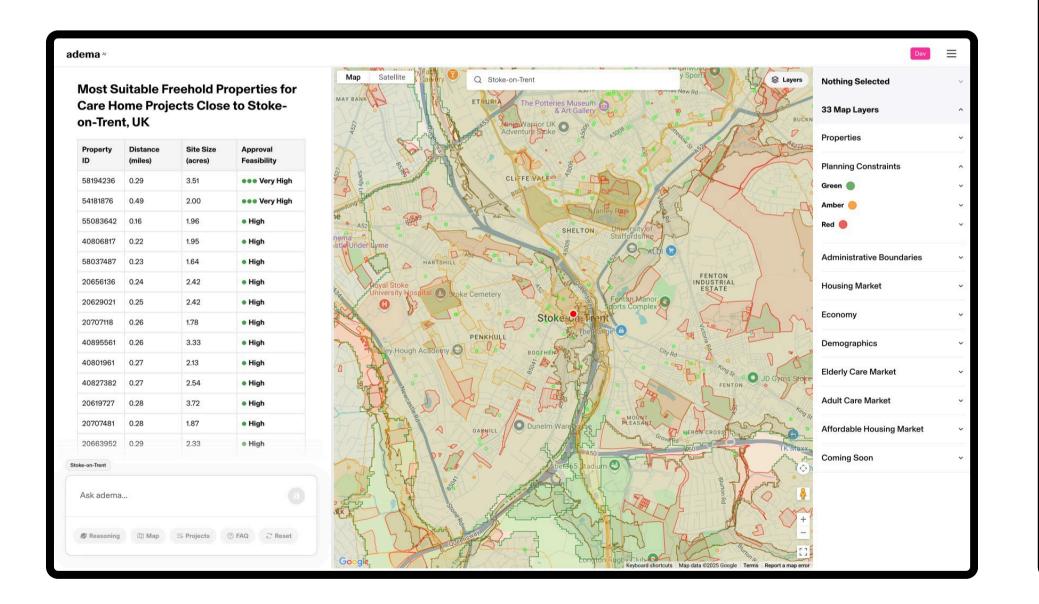

# Find suitable properties in the Manchester Royal Infirmary area to build a 60-80 bed care home

#### Suitable Properties for a Care Home Near Manchester Royal Infirmary

Here are some suitable properties within 1 mile of Manchester Royal Infirmary ideal for establishing a 60-80 bed care home:

| Property<br>ID | Distance<br>(miles) | Site Size<br>(acres) | Approval<br>Feasibility |
|----------------|---------------------|----------------------|-------------------------|
| 21203841       | 0.38                | 3.95                 | ••• Very High           |
| 7479160        | 0.44                | 1.84                 | ••• Very High           |
| 50947400       | 0.57                | 2.12                 | ••• Very High           |
| 47843660       | 0.58                | 1.66                 | ••• Very High           |
| 47645982       | 1.06                | 1.52                 | • • • Very High         |
| 58690163       | 1.11                | 2.00                 | ••• Very High           |
| 49299645       | 0.18                | 2.03                 | • High                  |
| 19581430       | 0.18                | 3.46                 | • High                  |
| 21256325       | 0.19                | 2.28                 | • High                  |
| 45834234       | 0.21                | 2.57                 | • High                  |
| 21252347       | 0.24                | 1.79                 | High                    |